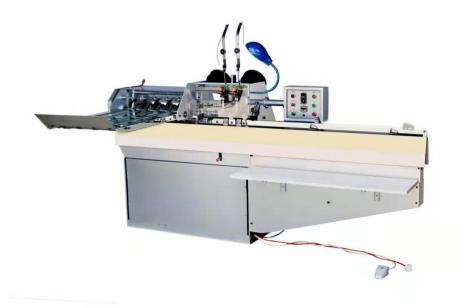

## DQB404-02GD Semi-automatic Saddle Stitching Machine

Saddle Stitching Machine's advantage:this machine applicable to all types of books,magazines,thin books,advertising ,instructions and other printed matter of binding,can be equipped with on-demand 1-4 binding noses.regardless of single or double -joint can be time bind completion of the machines by artificial ride page send auto-complete book,book binding and resumption of work,simple operation,reliability ,binding range,the

production of high efficiency.it used frequency control, photo electric detection, monitoring of free nail protection

Automatic counting and blocking function paper downtime